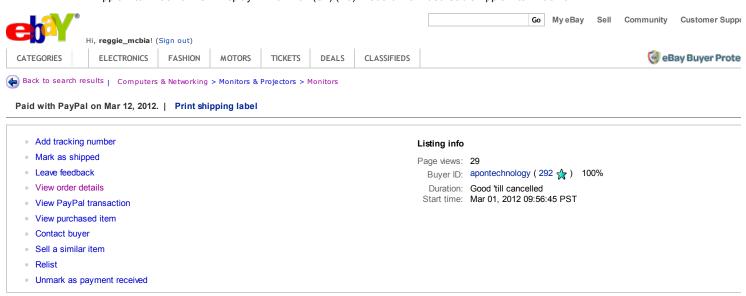

Sell one like this

Seller assumes all responsibility for this listing.

Last updated on Mar 07, 2012 09:03:33 PST View all revisions

Item specifics

Condition: Used: An item that has been used previously. The item may have some signs of cosmetic wear, but is fully ... Read more

Inventory ID: 0301A

Looking for something in particular? Search through items from ALL our sellers.

Search

Contact us about saving you \$\$\$ by combining shipping!

Apple Intel iMac 20" LCD Display

This LCD was pulled from an iMac with a faulty motherboard and is warranted as NO-DOA.

• Model: LM201W01 (SL) (A3)

• Video Cable: 593-0228

Fully tested with no faulty pixels or any scratching on the screen. This is a Grade "A" LCD (like new)

Shipping: \$15

Product will ship within 2 business days contingent upon payment authorization

Sales Policies Shipping & Handling Warranty

Payment should be received within 7 days from the end of the auction