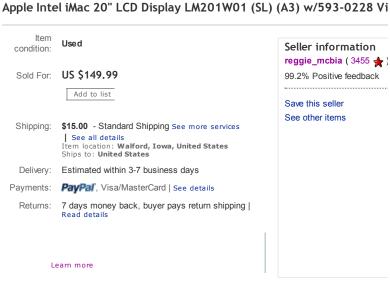

Inventory ID: 0301A

Looking for something in particular? Search through items from ALL our sellers.

Search

Contact us about saving you \$\$\$ by combining shipping!

Apple Intel iMac 20" LCD Display

This LCD was pulled from an iMac with a faulty motherboard and is warranted as NO-DOA.

• Model: LM201W01 (SL) (A3)

• Video Cable: 593-0228

Fully tested with no faulty pixels or any scratching on the screen. This is a Grade "A" LCD (like new)

Shipping: \$15

Product will ship within 2 business days contingent upon payment authorization