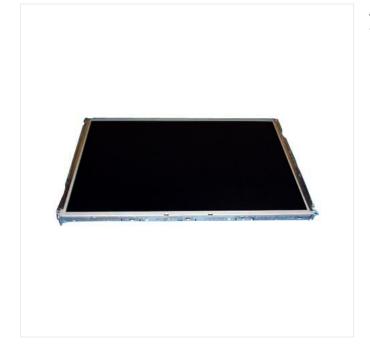

Inventory ID: 0301A

Looking for something in particular? Search through items from ALL our sellers.

Search

Contact us about saving you \$\$\$ by combining shipping!

Apple Intel iMac 20" LCD Display

This LCD was pulled from an iMac with a faulty motherboard and is warranted as NO-DOA.

• Model: LM201W01 (SL) (A3)

• Video Cable: 593-0228

Fully tested with no faulty pixels or any scratching on the screen. This is a Grade "A" LCD (like new)

Shipping: \$15

Product will ship within 2 business days contingent upon payment authorization